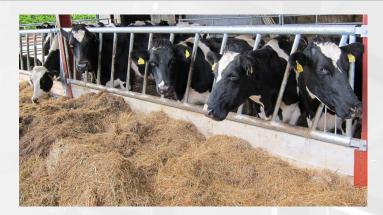

#### **Diagonal Gate Barrier**

- Constructed using heavy-duty tubular steel frame
- Hot-Dip galvanized finish
- Available as full gate or top section (3' frame only) hinged
- Manufactured to specific length

#### **Diagonal Easy-Feed Barrier**

- Manufactured from heavy-duty tubular steel
- Hot-Dip galvanized finish
- Minimized feed wastage
- Available in standard or specific lengths

#### **Head Lock Barrier**

- Self service to allow animal to move freely in and out un-obstructed
- Can lock and release individual or group at a time
- Rubber dampers to reduce rattling of arms
- All components manufactured from high quality materials to ensure robust design
- Hot-dip galvanized finish

#### Other barriers include:

- Single pipe barrier
- Provision for smaller animals
- Custom feed barriers

Barriers can be manufactured to suit specific sizes. All mountings, fixtures and fittings are supplied as standard with all our range