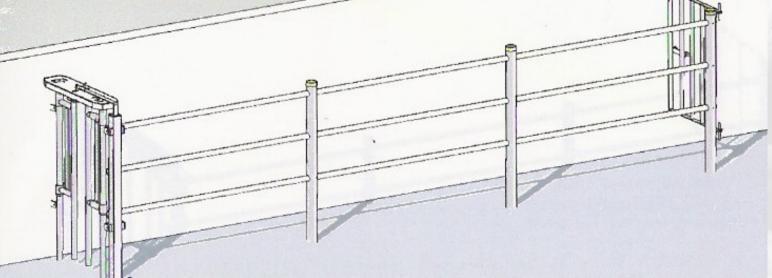

# Cubicles

#### Super Loop (Cantilever)

Manufactured form 2" NB (60.3mm OD) Galvanised Tube:

- Single line post and rail
- Head to Head
- Wall Mounted

#### Floor mounted Cubicles

Manufactured from both 1 <sup>1</sup>/<sub>2</sub>" and 2" NB Tube Available in:

- 3 Leg Newton Rigg (Hot-Dip Galvanised)
- 2 Leg Newton Rigg (Hot-Dip Galvanised)
- Dutch Super Comfort (Mushroom)

All cubicles can be manufactured to suit specific sizes. All tubular rails, fixtures and fittings are supplied with our cubicles