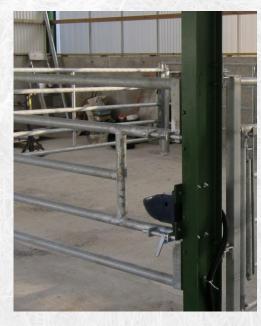

#### **Head Lock Barrier**

- Self service to allow animal to move freely in and out un-obstructed
- Can lock and release individual or group at a time
- Rubber dampers to reduce rattling of arms
- All components manufactured from high quality materials to ensure robust design
- Hot-dip galvanized finish