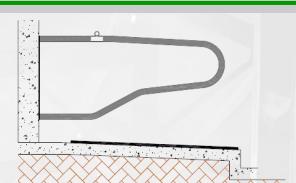

#### Super Loop (Cantilever)

Manufactured form 2" NB (60.3mm OD) Galvanised Tube:

- Single line post and rail
- Head to Head
- Wall Mounted