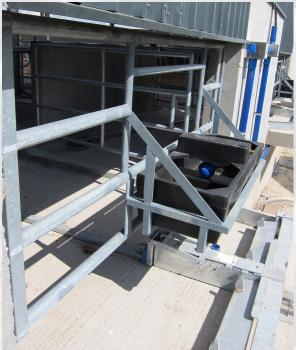

#### **Head Lock Barrier**

- Self service to allow animal to move freely in and out un-obstructed
- Can lock and release individual or group at a time
- Rubber dampers to reduce rattling of arms
- All components manufactured from high quality materials to ensure robust design
- Hot-dip galvanized finish