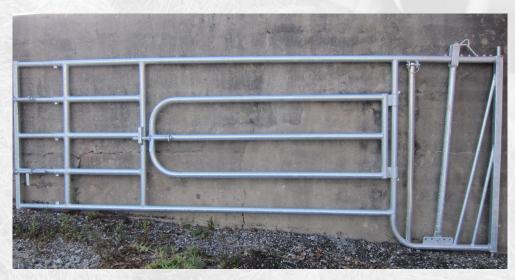

#### Examples of Gates we supply:

- 3 in 1 calving gate
- Telescopic gates/panels
- Yard gates
- Creep gates
- Calf gates

#### **Telescopic Gates**

- Manufactured from 60.3mm and 48.3mm O.D. heavy duty tubing
- Adjustable in length ranging from 1 meter up to 7 meters
- Eye-bolt hanging system to allow for adjustment of level
- All steelwork is hot-dip galvanized
- Available as a panel or gate
- Provision for drinker or trough available
- Gates supplied with twin non-return locks
- Available in 4 or 5 bar