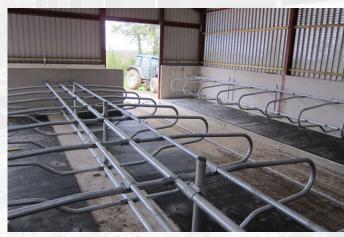

#### Floor mounted Cubicles

Manufactured from both 1 <sup>1</sup>/<sub>2</sub>" and 2" NB Tube Available in:

- 3 Leg Newton Rigg (Hot-Dip Galvanised)
- 2 Leg Newton Rigg (Hot-Dip Galvanised)
- Dutch Super Comfort (Mushroom)

All cubicles can be manufactured to suit specific sizes. All tubular rails, fixtures and fittings are supplied with our cubicles