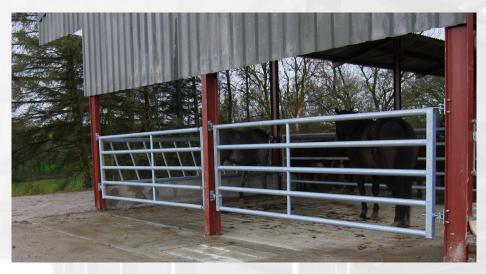

## Gates and Panels

We manufacture and supply a wide variety of gates to suit all requirements. These gates are available in all sizes ranging from 4 ' up to 24 ' as standard. Other sizes or specification can be manufactured to order.

#### Examples of Gates we supply:

- 3 in 1 calving gate
- Telescopic gates/panels
- Yard gates
- Creep gates
- Calf gates