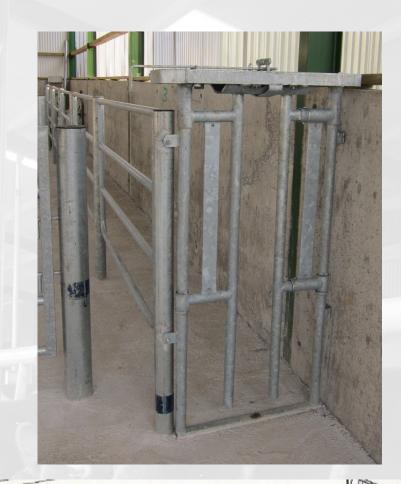

## Crush and Corral

Some crush options that we offer include:

- 3 and 4 Bar Post and Rail
- Panel type

Crush Gate:

- Semi and fully Automatic
- Adjustment for neck width
- All components hot-dip galvanized
- Easy to use lock/release mechanism

#### Other features include:

- Back gate
- Side access gate

- Wall mountings for gate
- Custom design