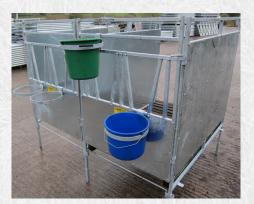

#### Individual Pen:

- Internal Dimensions: 4' deep x 32 " wide x 39 " high
- Pressure treated slat
- Slat is up 18 " from the ground to make it easier to clean out underneath
- Detachable bucket rings which can be mounted both above and below head space
- Steel frame is hot-dip galvanized
- Fronts and sides are clipped together using pins to allow for ease of construction
- · Can be stored in flat pack form when not in use