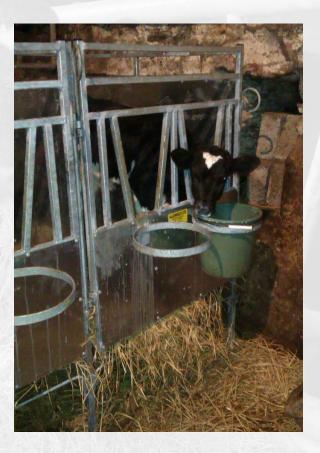

## Calves

We manufacture a range of calf penning solutions, These are available as standard in stock or can be custom made to suit any requirements.

- Calf feed gates using either diagonal bars or an adjustable horizontal pipe
- Calf creep gates
- Dividing gates
- Hayracks
- Drinking troughs

#### Individual Pen:

- Internal Dimensions: 4' deep x 32 " wide x 39 " high
- Pressure treated slat
- Slat is up 18 " from the ground to make it easier to clean out underneath
- Detachable bucket rings which can be mounted both above and below head space
- Steel frame is hot-dip galvanized
- Fronts and sides are clipped together using pins to allow for ease of construction
- · Can be stored in flat pack form when not in use