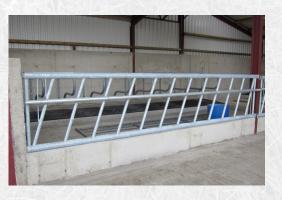

#### **Diagonal Gate Barrier**

- Constructed using heavy-duty tubular steel frame
- Hot-Dip galvanized finish
- Available as full gate or top section (3' frame only) hinged
- Manufactured to specific length