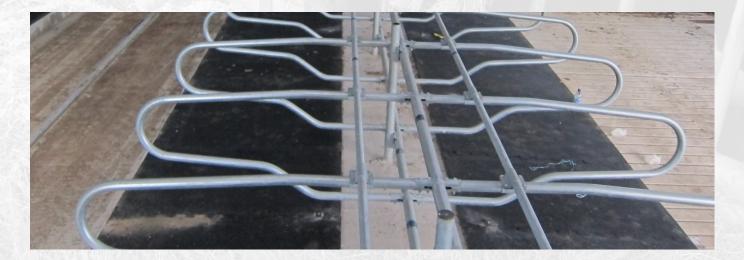

# Cubicles

#### Super Loop (Cantilever)

Manufactured form 2" NB (60.3mm OD) Galvanised Tube:

- Single line post and rail
- Head to Head
- Wall Mounted

#### Floor mounted Cubicles

Manufactured from both 1 <sup>1</sup>/<sub>2</sub>" and 2" NB Tube Available in:

- 3 Leg Newton Rigg (Hot-Dip Galvanised)
- 2 Leg Newton Rigg (Hot-Dip Galvanised)
- Dutch Super Comfort (Mushroom)

All cubicles can be manufactured to suit specific sizes. All tubular rails, fixtures and fittings are supplied with our cubicles