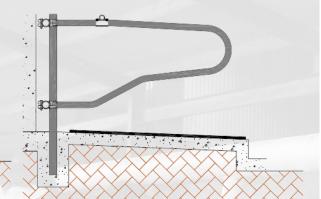

#### Super Loop (Cantilever)

Manufactured form 2" NB (60.3mm OD) Galvanised Tube:

- Single line post and rail
- Head to Head
- Wall Mounted