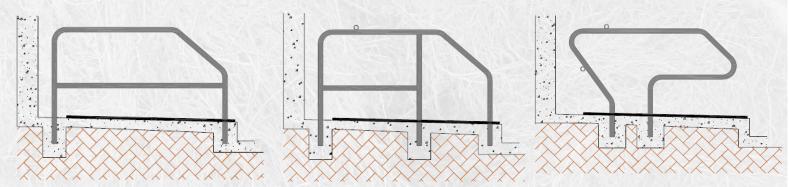

#### Super Loop (Cantilever)

Manufactured form 2" NB (60.3mm OD) Galvanised Tube:

- Single line post and rail
- Head to Head
- Wall Mounted

#### Floor mounted Cubicles

Manufactured from both 1 <sup>1</sup>/<sub>2</sub>" and 2" NB Tube Available in:

- 3 Leg Newton Rigg (Hot-Dip Galvanised)
- 2 Leg Newton Rigg (Hot-Dip Galvanised)
- Dutch Super Comfort (Mushroom)

All cubicles can be manufactured to suit specific sizes. All tubular rails, fixtures and fittings are supplied with our cubicles