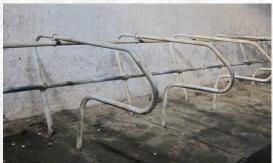

# Cubicles

#### Super Loop (Cantilever)

Manufactured form 2" NB (60.3mm OD) Galvanised Tube:

- Single line post and rail
- Head to Head
- Wall Mounted

#### Floor mounted Cubicles

Manufactured from both 1 <sup>1</sup>/<sub>2</sub>" and 2" NB Tube Available in:

- 3 Leg Newton Rigg (Hot-Dip Galvanised)
- 2 Leg Newton Rigg (Hot-Dip Galvanised)
- Dutch Super Comfort (Mushroom)

All cubicles can be manufactured to suit specific sizes. All tubular rails, fixtures and fittings are supplied with our cubicles