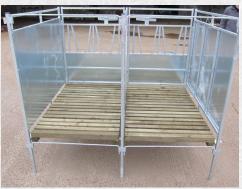

#### Individual Pen:

- Internal Dimensions: 4' deep x 32 " wide x 39 " high
- Pressure treated slat
- Slat is up 18 " from the ground to make it easier to clean out underneath
- Detachable bucket rings which can be mounted both above and below head space
- Steel frame is hot-dip galvanized
- Fronts and sides are clipped together using pins to allow for ease of construction
- · Can be stored in flat pack form when not in use