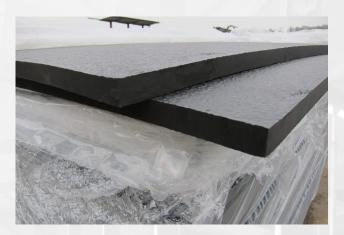

## Rubber Matting

We stock a range of agri and stable matting. All our mats are sourced from reputable suppliers ensuring our customers get the best quality product.

#### Our current stock includes:

- 10mm thick, 6 ' x 4 ' area
- 18mm thick, 6 ' x 4 ' area
- 25mm, 6 ' x 45 " area
- 22mm EVA type Mat
- Rubber Roll Mattress