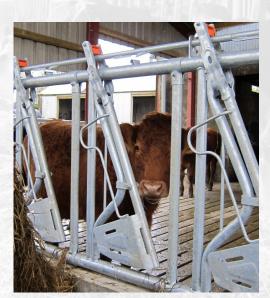

## Crush and Corral

Some crush options that we offer include:

- 3 and 4 Bar Post and Rail
- Panel type

Crush Gate:

- Semi and fully Automatic
- Adjustment for neck width
- All components hot-dip galvanized
- Easy to use lock/release mechanism

#### Other features include:

- Back gate
- Side access gate

- Wall mountings for gate
- Custom design