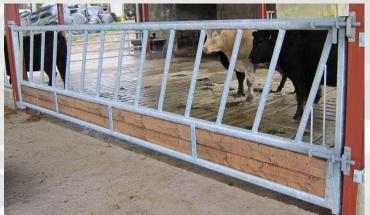

#### **Diagonal Easy-Feed Barrier**

- Manufactured from heavy-duty tubular steel
- Hot-Dip galvanized finish
- Minimized feed wastage
- Available in standard or specific lengths

#### Other barriers include:

- Single pipe barrier
- Provision for smaller animals
- Custom feed barriers

Barriers can be manufactured to suit specific sizes. All mountings, fixtures and fittings are supplied as standard with all our range