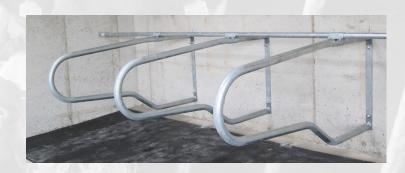

#### Floor mounted Cubicles

Manufactured from both 1 <sup>1</sup>/<sub>2</sub>" and 2" NB Tube Available in:

- 3 Leg Newton Rigg (Hot-Dip Galvanised)
- 2 Leg Newton Rigg (Hot-Dip Galvanised)
- Dutch Super Comfort (Mushroom)

All cubicles can be manufactured to suit specific sizes. All tubular rails, fixtures and fittings are supplied with our cubicles