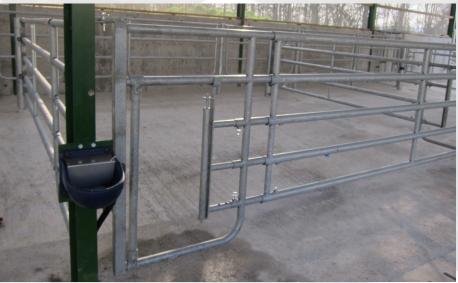

#### **Diagonal Gate Barrier**

- Constructed using heavy-duty tubular steel frame
- Hot-Dip galvanized finish
- Available as full gate or top section (3' frame only) hinged
- Manufactured to specific length

#### **Diagonal Easy-Feed Barrier**

- Manufactured from heavy-duty tubular steel
- Hot-Dip galvanized finish
- Minimized feed wastage
- Available in standard or specific lengths

#### Other barriers include:

- Single pipe barrier
- Provision for smaller animals
- Custom feed barriers

Barriers can be manufactured to suit specific sizes. All mountings, fixtures and fittings are supplied as standard with all our range